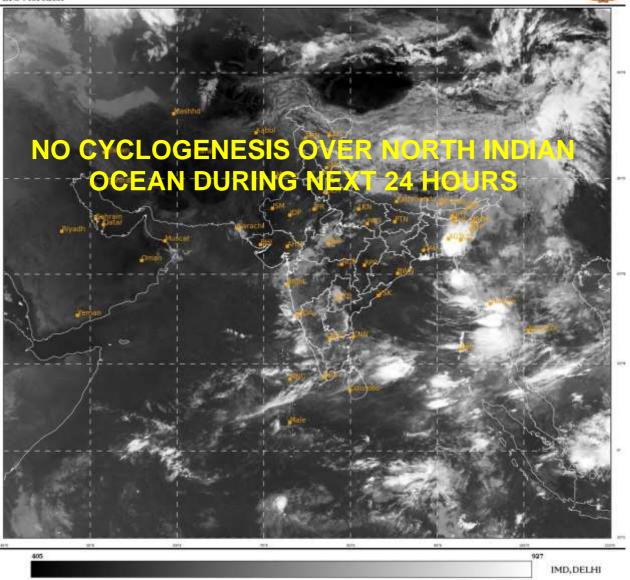

#### **BAY OF BENGAL:**

SCATTERED LOW AND MEDIUM CLOUDS WITH EMBEDDED INTENSE TO VERY INTENSE CONVECTION LAY OVER NORTHEAST & EASTCENTRAL BAY OF BENGAL AND SOUTH BAY OF BENGAL ARAKAN COAST GULF OF MARTABAN NORTH ANDAMAN SEA TENASSERIM COAST.

### **ARABIAN SEA:**

SCATTERED LOW AND MEDIUM CLOUDS WITH EMBEDDED MODERATE TO INTENSE CONVECTION LAY OVER EAST ARABIAN SEA OFF GUJARAT-KONKAN, KARNATAKA-KERALA COASTS & COMORIN. SCATTERED LOW AND MEDIUM CLOUDS WITH EMBEDDED WEAK CONVECTION LAY OVER NORTH ARABIAN SEA.

**REMARKS**:NIL

SAT: INSAT-3D IMG IMG\_TIR1 10.8 um L1C Mercator 06-06-2021/(0300 to 0326) GMT 06-06-2021/(0830 to 0856) IST